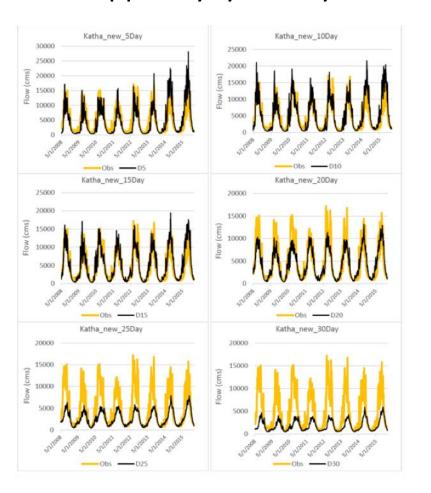

## Ayeyarwady

- In upper Ayeyarwady GloFAS is able to capture the seasonal cycle as well as peaks up to 15-days
- In Chindwin river capture the seasonality as well as peaks quite well up to 10-days.
- At confluence, outlook is good up to 20-days. 5-day and 10-day forecasts capture the seasonality as well as timings of peak flows, although overestimate the magnitude of peaks.
- At basin outlet (Zalun) flow outlook up to 25-days is satisfactory.

#### **Upper Ayeyarwady**

#### Chindwin