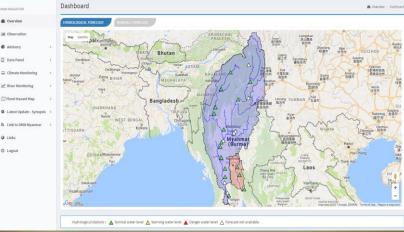

## RIMES Flood Forecasting

- RIMES is supporting national meteorological and hydrological agencies from its member countries to develop the long lead flood forecasting systems.
- Flood forecast system is operational in Bangladesh, Myanmar and Nepal.
- RIMES-ECMWF/GloFAS collaborated to extend flood forecast in RIMES member countries with 30-days lead time flood outlook

## Ayeyarwady

- In upper Ayeyarwady GloFAS is able to capture the seasonal cycle as well as peaks up to 15-days
- In Chindwin river capture the seasonality as well as peaks quite well up to 10-days.
- At confluence, outlook is good up to 20-days. 5-day and 10-day forecasts capture the seasonality as well as timings of peak flows, although overestimate the magnitude of peaks.
- At basin outlet (Zalun) flow outlook up to 25-days is satisfactory.