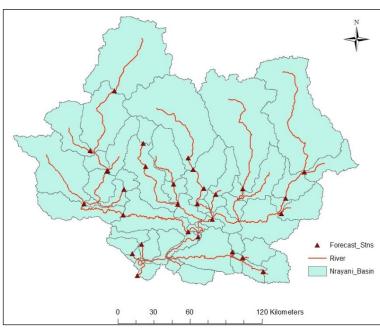

## GloFAS performance assessment

- GloFAS performance was assessed for selected locations in
  - Ayeyarwady river basin in Myanmar
  - Narayani river basin in Nepal
- Performance of ensemble mean forecast with lead time of 5-days, 10-days, 15-days, 20-days, 25-days and 30-days was analyzed