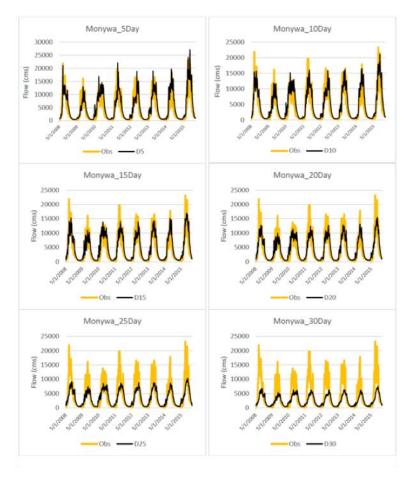

## Ayeyarwady

- In upper Ayeyarwady GloFAS is able to capture the seasonal cycle as well as peaks up to 15-days
- In Chindwin river capture the seasonality as well as peaks quite well up to 10-days.
- At confluence, outlook is good up to 20-days. 5-day and 10-day forecasts capture the seasonality as well as timings of peak flows, although overestimate the magnitude of peaks.
- At basin outlet (Zalun) flow outlook up to 25-days is satisfactory.

#### Chindwin