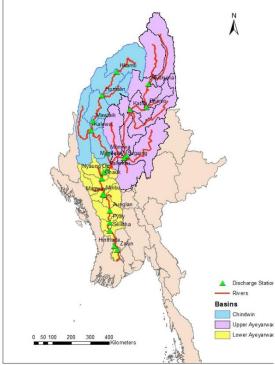

## GloFAS performance assessment

- GloFAS performance was assessed for selected locations in
  - Ayeyarwady river basin in Myanmar
  - Narayani river basin in Nepal
- Performance of ensemble mean forecast with lead time of 5-days, 10-days, 15-days, 20-days, 25-days and 30-days was analyzed

## Ayeyarwady

- In upper Ayeyarwady GloFAS is able to capture the seasonal cycle as well as peaks up to 15-days
- In Chindwin river capture the seasonality as well as peaks quite well up to 10-days.
- At confluence, outlook is good up to 20-days. 5-day and 10-day forecasts capture the seasonality as well as timings of peak flows, although overestimate the magnitude of peaks.
- At basin outlet (Zalun) flow outlook up to 25-days is satisfactory.