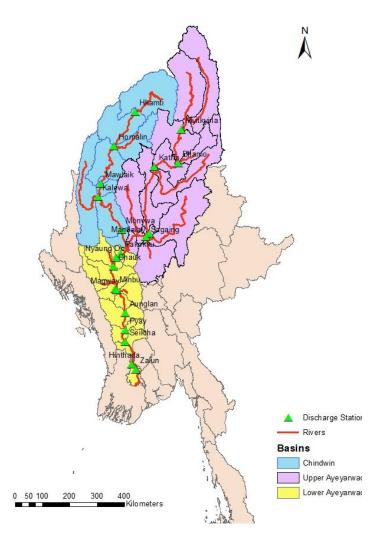

## GloFAS performance assessment

- GloFAS performance was assessed for selected locations in
  - Ayeyarwady river basin in Myanmar
  - Narayani river basin in Nepal
- Performance of ensemble mean forecast with lead time of 5-days, 10-days, 15-days, 20-days, 25-days and 30-days was analyzed

## Ayeyarwady

- In upper Ayeyarwady GloFAS is able to capture the seasonal cycle as well as peaks up to 15-days
- In Chindwin river capture the seasonality as well as peaks quite well up to 10-days.
- At confluence, outlook is good up to 20-days. 5-day and 10-day forecasts capture the seasonality as well as timings of peak flows, although overestimate the magnitude of peaks.
- At basin outlet (Zalun) flow outlook up to 25-days is satisfactory.