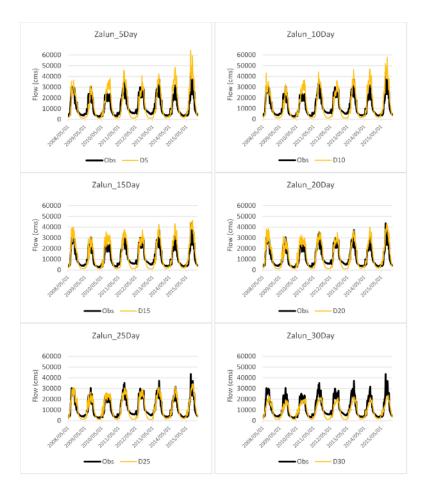

## Ayeyarwady

- In upper Ayeyarwady GloFAS is able to capture the seasonal cycle as well as peaks up to 15-days
- In Chindwin river capture the seasonality as well as peaks quite well up to 10-days.
- At confluence, outlook is good up to 20-days. 5-day and 10-day forecasts capture the seasonality as well as timings of peak flows, although overestimate the magnitude of peaks.
- At basin outlet (Zalun) flow outlook up to 25-days is satisfactory.

#### **Basin Outlet**