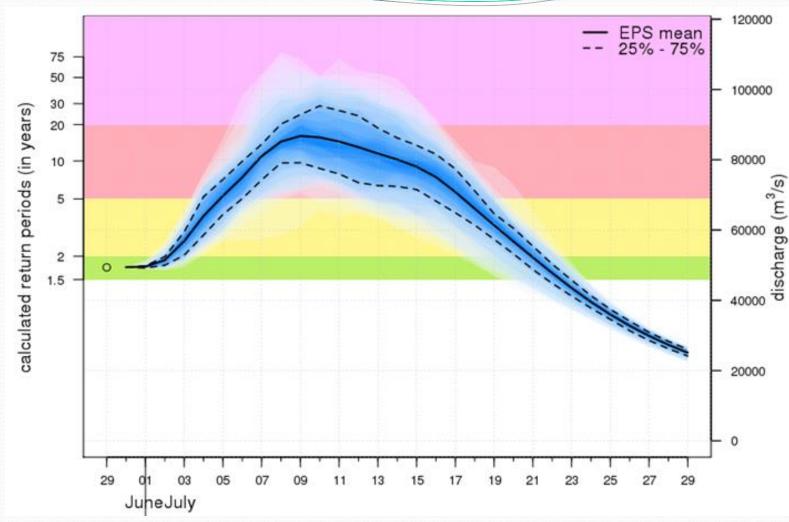

# Application Extended-range forecast: Bangladesh case study for 2017 Flood

Sazzad Hossain
PhD student, University of Reading
(Executive Engineer
Flood Forecasting and Warning Centre)

Supervisors: Dr Elisabeth Stephens Dr Hannah Cloke

**GLOFAS** Team

### **GLOFAS Point in Bnagladesh**



| River       | Station         |
|-------------|-----------------|
| Brahmaputra | Bahadurabad     |
| Ganges      | Hardinge Bridge |

#### Flood Event in July 2017



Brahmaputra River (Station: Bahadurabad)

#### Flood Event in August 2017



Brahmaputra River (Station: Bahadurabad)

August

#### **Preparedness activities**

- FFWC, Bangladesh used this GLOFAS forecast to prepare flood outlook and disseminated to field flood management offices of (Referred as Flood water will continue to rise upto 12 July (for event 1), 17 August 2017 (for event 2) for preparedness
- Extended forecast from GLOFAS forecast communicated with Policy makers (Director General, Bangladesh Water Development Board, Department of Disaster Management, Bangladesh, Ministry of Disaster Management and Relief)
- Flood management perspective (Embankment maintenance)
- Director General of Bangladesh Water Development Board (Flood and Water Management Department of Bangladesh) kept f