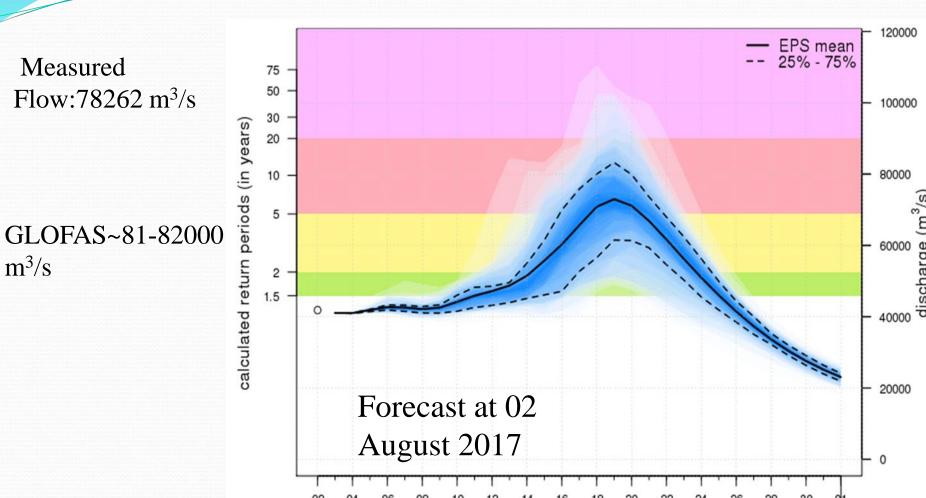

#### Flood Event in August 2017

Brahmaputra River (Station: Bahadurabad)

August