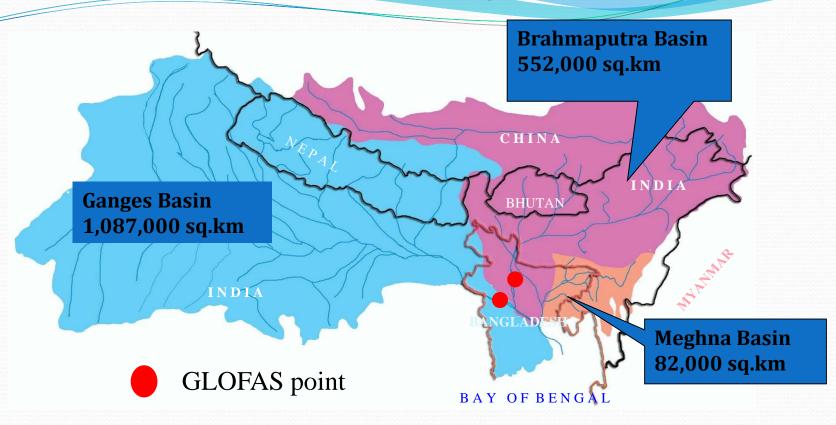

### **GLOFAS Point in Bnagladesh**

| River       | Station         |
|-------------|-----------------|
| Brahmaputra | Bahadurabad     |
| Ganges      | Hardinge Bridge |