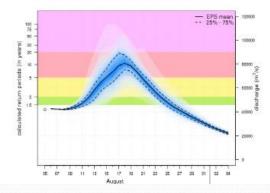

#### Flood Event in August 2017

Brahmaputra River (Station: Bahadurabad)

August