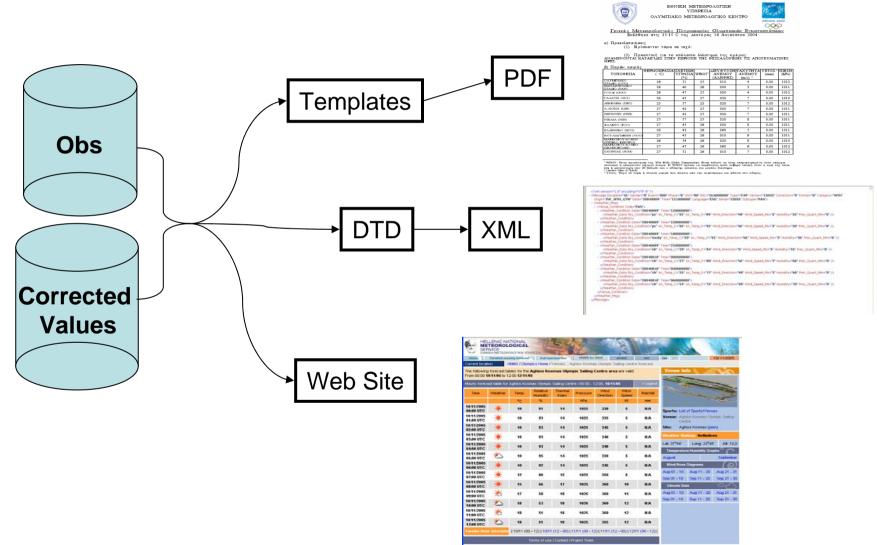

## **Data Flow Diagram**

**Data Formulation Requirements** 

# •XML Format

# •Printer Friendly Format

•Multilanguage