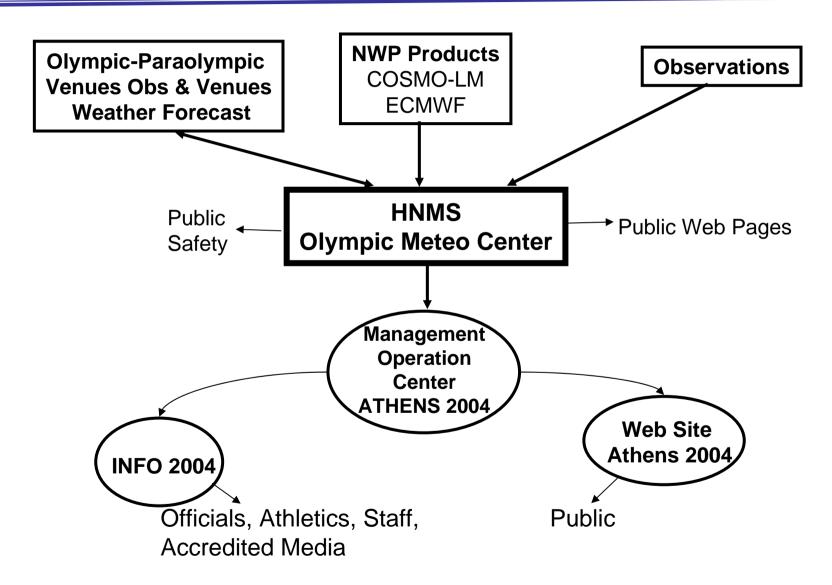

Weather support for Athens Olympic Games 2004 using Web Based technology

## **Olympic Venues**

#### •Detailed 48Hours forecasts every 3 hours for each Olympic Venue.

| Temperature | Relative Hum.           | Pressure      | Wind Speed & Dir |
|-------------|-------------------------|---------------|------------------|
| WBGT        | Precipitation<br>Amount | Weather Cond. |                  |

•General forecast for today and tomorrow for all venues four times per day.

•Five days forecast twice a day.

•Forecast of WBGT index twice a day.

•Warnings for severe weather conditions (Strong winds and Thunderstorms).

•Current weather conditions every 10 minutes.