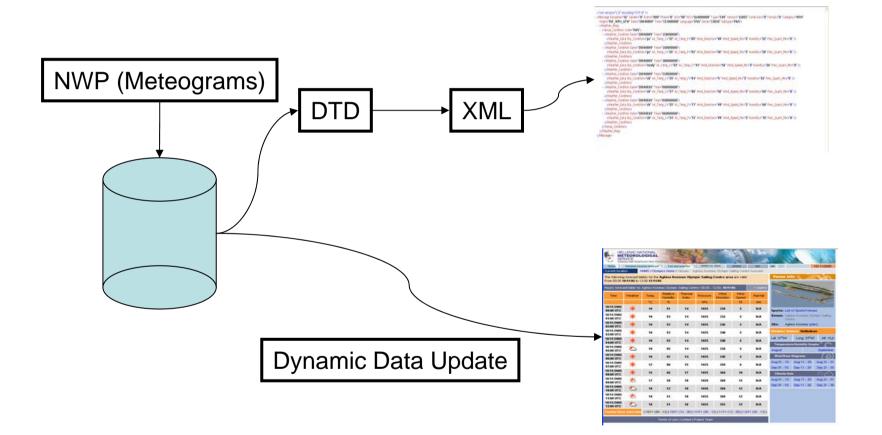

## **Data Flow Diagram**

**Data Formulation Requirements** 

# •XML Format

# •Printer Friendly Format

•Multilanguage