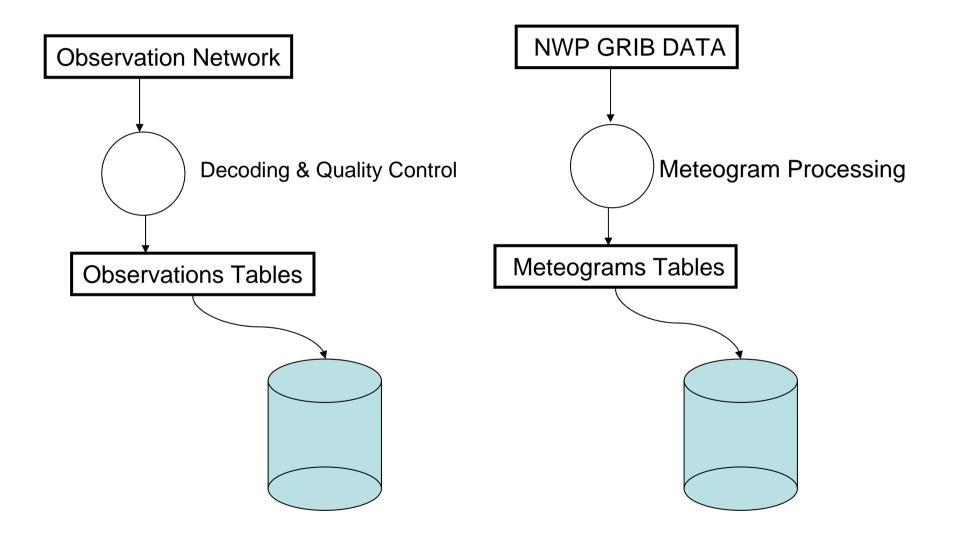

rs for each Olympic Venue.

| Temperature | Relative Hum.           | Pressure      | Wind Speed & Dir |
|-------------|-------------------------|---------------|------------------|
| WBGT        | Precipitation<br>Amount | Weather Cond. |                  |

•General forecast for today and tomorrow for all venues four times per day.

•Five days forecast twice a day.

•Forecast of WBGT index twice a day.

•Warnings for severe weather conditions (Strong winds and Thunderstorms).

•Current weather conditions every 10 minutes.



## **Data Flow Diagram**





**Data Formulation Requirements** 

# •XML Format

# •Printer Friendly Format

•Multilanguage



#### **First Solution**





### **First Solution**





- Initial production
- Archiving
- Production
- Creation
- Management
- Control











| Three Hourly Weather Forecast for |                |             |        |        |   |        |  |  |
|-----------------------------------|----------------|-------------|--------|--------|---|--------|--|--|
|                                   | Olympic Sta    | adium (OCO) |        | *      |   |        |  |  |
| Issued at 00 🖌 C (.               | local time) on | Sunday      | ✓ 15 ✓ | August | ~ | 2004 🔽 |  |  |

| Date-Time   | Temperature<br>( <sup>0</sup> C) | 9 Humidity<br>(%) | wbgt <sup>1</sup> | Wind<br>Direction | Wind<br>Speed <sup>2</sup><br>(m/s)                                                                                                                                     | Precipi-tation     |          | ressure<br>(hPa)       | Weather                    |