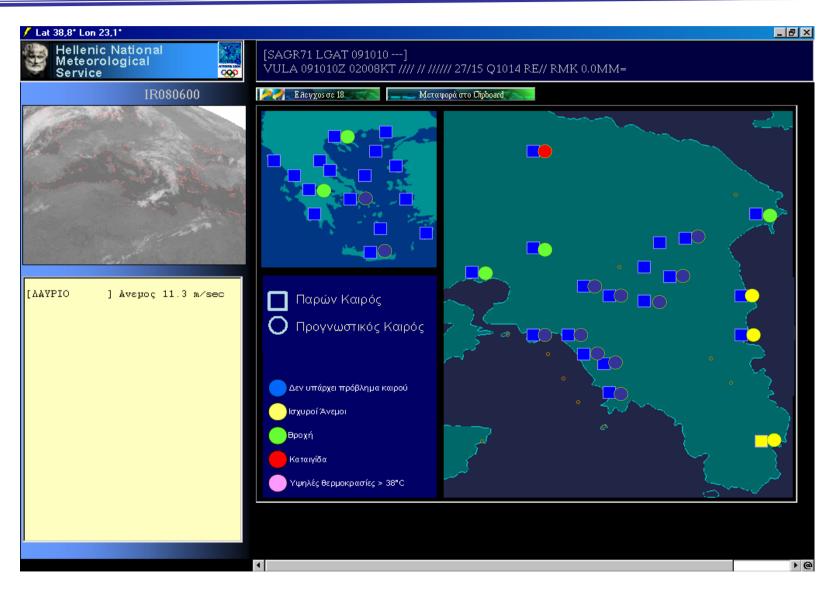

•Current weather conditions every 10 minutes.

(2) Outlook for the rest of the day: THUNDERSTORMS ARE EXPECTED IN THESSALONIKI DURING AFTERNOON.

b) Comment Weather Details

| b) Current Weather I                  | Details             |                             |        |                       |                          |                                         |                   |
|---------------------------------------|---------------------|-----------------------------|--------|-----------------------|--------------------------|-----------------------------------------|-------------------|
| Location                              | Temperature<br>(°C) | Relative<br>Humidity<br>(%) | WBGT ' | Wind<br>Dir<br>(true) | Wind<br>Speed *<br>(m/s) | Precipi-<br>tation <sup>3</sup><br>(mm) | Pressure<br>(hPa) |
| OLYMPIAKO<br>STADIUM (OCO)            | 26                  | 51                          | 25     | 010                   | 4                        | 0.00                                    | 1012              |
| PANATHINAIKO<br>STADIUM (PAN)         | 28                  | 40                          | 26     | 030                   | 3                        | 0.00                                    | 1011              |
| GOUDI (GOU)                           | 26                  | 47                          | 25     | 030                   | 4                        | 0.00                                    | 1012              |
| GALATSI (GLT)                         | 28                  | 45                          | 27     | 020                   | 7                        | 0.00                                    | 1010              |
| DEKELEIA (DEC)                        | 23                  | 57                          | 23     | 020                   | 7                        | 0.00                                    | 1012              |
| A.LIOSIA (LIH)                        | 27                  | 42                          | 25     | 030                   | 7                        | 0.00                                    | 1011              |
| PERISTERI (PBH)                       | 27                  | 42                          | 25     | 030                   | 7                        | 0.00                                    | 1011              |
| NIKAIA (NIH)                          | 25                  | 57                          | 25     | 320                   | 8                        | 0.00                                    | 1011              |
| FALIRO (FCO)                          | 27                  | 45                          | 26     | 330                   | 8                        | 0.00                                    | 1011              |
| HELLINIKO (HCO)                       | 28                  | 42                          | 26     | 360                   | 5                        | 0.00                                    | 1011              |
| VOULIAGMENI                           | 27                  | 45                          | 26     | 010                   | 9                        | 0.00                                    | 1011              |
| MARKOPOULO EQU<br>(Equestrian Centre) | 26                  | 54                          | 26     | 020                   | 8                        | 0.00                                    | 1010              |
| MARKOPOULO SHO<br>(Shooting Centre)   | 27                  | 45                          | 26     | 360                   | 6                        | 0.00                                    | 1012              |
| Schinias (SCM)                        | 27                  | 51                          | 26     | 010                   | 7                        | 0.00                                    | 1012              |
|                                       |                     |                             |        |                       |                          |                                         |                   |