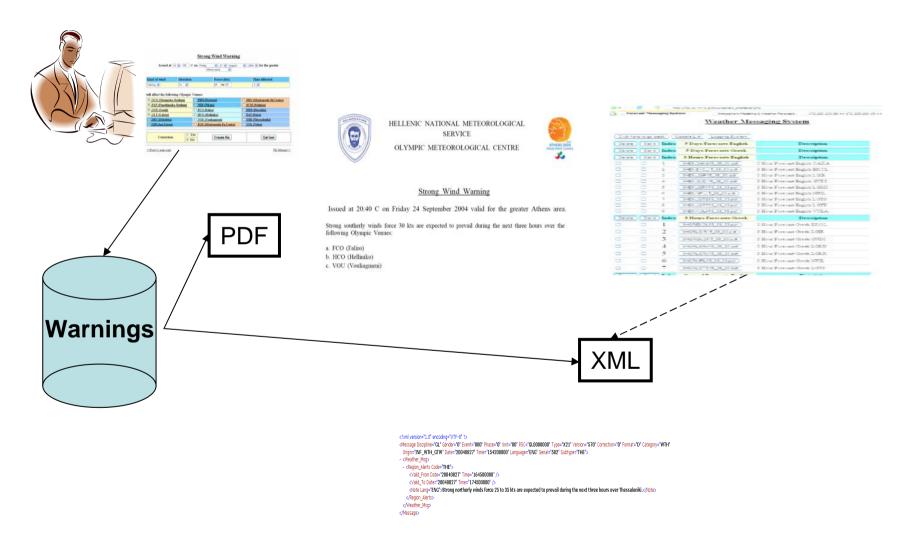

•General forecast for today and tomorrow for all venues four times per day.

•Five days forecast twice a day.

•Forecast of WBGT index twice a day.

•Warnings for severe weather conditions (Strong winds and Thunderstorms).