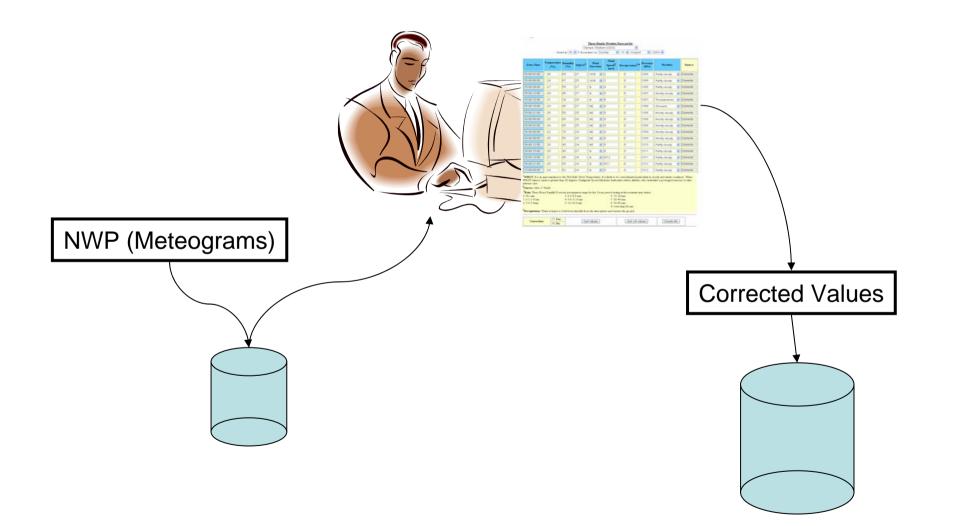

## **Data Flow Diagram**

**Data Formulation Requirements** 

### **First Solution**

- Initial production
- Archiving
- Production
- Creation
- Management
- Control

| Three Hourly Weather Forecast for |                |             |        |        |   |        |  |  |
|-----------------------------------|----------------|-------------|--------|--------|---|--------|--|--|
|                                   | Olympic Sta    | adium (OCO) |        | *      |   |        |  |  |
| Issued at 00 🖌 C (.               | local time) on | Sunday      | ✓ 15 ✓ | August | ~ | 2004 🔽 |  |  |

| Date-Time   | Temperature<br>( <sup>0</sup> C) | 9 Humidity<br>(%) | wbgt <sup>1</sup> | Wind<br>Direction | Wind<br>Speed <sup>2</sup><br>(m/s)                                                                                                                                     | Precipi-tation     |          | ressure<br>(hPa)       | Weather                    |       | Source                        |                 |              |           |             |             |        |
|-------------|----------------------------------|-------------------|-------------------|-------------------|-------------------------------------------------------------------------------------------------------------------------------------------------------------------------|--------------------|----------|------------------------|----------------------------|-------|-------------------------------|-----------------|--------------|-----------|-------------|-------------|--------|
| 15-08 03:00 | 26                               | 65                | 27                | VRB 💌             | 2                                                                                                                                                                       | 0                  | 10       | 008                    | Partly cloudy              | ۷     | Correcte                      |                 |              |           |             |             |        |
| 15-08 06:00 | 24                               | 67                | 25                | VRB 💌             | 3                                                                                                                                                                       | 0                  | 10       | 008                    | Partly cloudy              | *     | Correcte                      |                 |              |           |             |             |        |
| 15-08 09:00 | 27                               | 55                | 27                | N 💌               | 4                                                                                                                                                                       | 0                  | 10       | 008                    | Partly cloudy              | *     | Correcte                      |                 |              |           |             |             |        |
| 15-08 12:00 | 29                               | 45                | 27                | N 💌               | 5                                                                                                                                                                       | 0                  | 10       | 007                    | Mostly cloudy              | *     | Correcte                      |                 |              |           |             |             |        |
| 15-08 15:00 | 31                               | 38                | 28                | N 💌               | 6                                                                                                                                                                       | 2                  | 10       | 07                     | Thunderstorm               | *     | Correcte                      |                 |              |           |             |             |        |
| 15-08 18:00 | 29                               | 45                | 27                | NE 💌              | 8                                                                                                                                                                       | 1                  | 10       | 008                    | Showers                    | ۷     | Correcte                      |                 |              |           |             |             |        |
| 15-08 21:00 | 26                               | 50                | 25                | NE 💌              | 8                                                                                                                                                                       | 0                  | 10       | 008                    | Mostly cloudy              | ۷     | Correcte                      |                 |              |           |             |             |        |
| 16-08 00:00 | 25                               | 60                | 26                | NE 💌              | 8                                                                                                                                                                       | 0                  | 10       | 008                    | Mostly cloudy              | ۷     | Correcte                      |                 |              |           |             |             |        |
| 16-08 03:00 | 24                               | 65                | 25                | NE 💌              | 8                                                                                                                                                                       | 0                  | 10       | 009                    | Mostly cloudy              | ۷     | Correcte                      |                 |              |           |             |             |        |
| 16-08 06:00 | 22                               | 70                | 24                |                   |                                                                                                                                                                         |                    |          |                        | Globe Temperatu            |       |                               |                 |              |           |             |             |        |
| 16-08 09:00 | 25                               | 55                | 25                |                   | BGT value is :<br>treme care.                                                                                                                                           | equal or greater   | than 28  | 8 degree:              | Centigrade Sports          | s Me  | dicine Authoritie             | es advice athle | tes, who und | lertake : | a prolonged | exercise, t | o take |
| 16-08 12:00 | 26                               | 40                | 24                |                   | m/sec~2kts~                                                                                                                                                             |                    |          |                        |                            |       |                               |                 |              |           |             |             |        |
| 16-08 15:00 | 29                               | 40                | 27                |                   | <b>Rain</b> : Three H<br>No rain                                                                                                                                        | lours Rainfall: Fo |          | precipita<br>: 6.0-8.9 | tion range for the 3<br>mm | hou   | r period ending :<br>6: 15-29 |                 | e time where |           |             |             |        |
| 16-08 18:00 | 27                               | 45                | 26                | N                 | 0.1-2.9 mm<br>3.0-5.9mm                                                                                                                                                 |                    |          | 9.0-11.<br>12-14.9     |                            |       | 7: 30-49<br>8: 50-80          |                 |              |           |             |             |        |
| 16-08 21:00 | 25                               | 50                | 24                | N 4-              |                                                                                                                                                                         |                    |          |                        |                            |       |                               | han 80 mm       |              |           |             |             |        |
| 17-08 00:00 | 24                               | 52                | 24                | N -               | recipitation:                                                                                                                                                           | Water in liquid o  | or Solid | l form th              | at falls from the atm      | losph | here and reaches              | the ground.     |              |           |             |             |        |
|             | 1                                | 1                 | 1                 |                   | Correctio                                                                                                                                                               | on:<br>O Ye<br>No  |          |                        | Get values                 |       |                               | Get LM          | l values     |           | Create      | ; file      |        |
|             |                                  |                   |                   | <                 | <back ma<="" td="" to=""><td>in page</td><td></td><td></td><td></td><td></td><td></td><td></td><td></td><td></td><td>Ē</td><td>ile Mana</td><td>ge &gt;&gt;</td></back> | in page            |          |                        |                            |       |                               |                 |              |           | Ē           | ile Mana    | ge >>  |