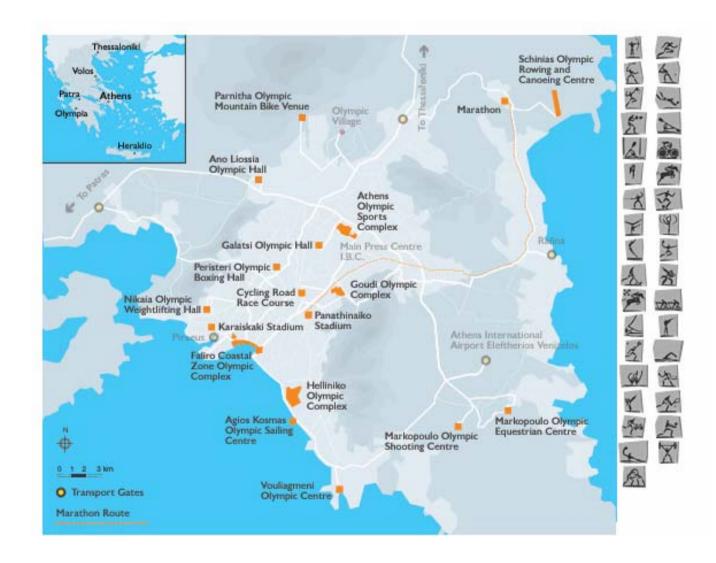

Weather support for Athens Olympic Games 2004 using Web Based technology









## **Olympic Venues**





#### •Detailed 48Hours forecasts every 3 hours for each Olympic Venue.

| Temperature | Relative Hum.           | Pressure      | Wind Speed & Dir |
|-------------|-------------------------|---------------|------------------|
| WBGT        | Precipitation<br>Amount | Weather Cond. |                  |

•General forecast for today and tomorrow for all venues four times per day.

•Five days forecast twice a day.

•Forecast of WBGT index twice a day.

•Warnings for severe weather conditions (Strong winds and Thunderstorms).

•Current weather conditions every 10 minutes.



## **Data Flow Diagram**





**Data Formulation Requirements** 

# •XML Format

# •Printer Friendly Format

•Multilanguage



#### **First Solution**





### **First Solution**





- Initial production
- Archiving
-