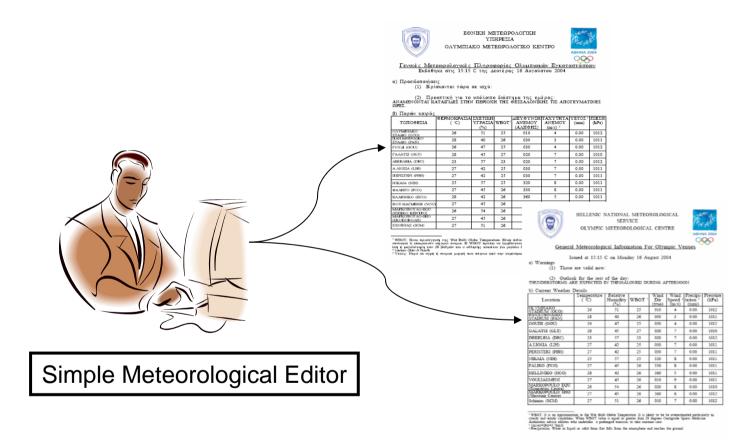

ΕΘΝΙΚΗ ΜΕΤΕΩΡΟΛΟΓΙΚΗ ΥΠΗΡΕΣΙΑ ΟΛΥΜΠΙΑΚΟ ΜΕΤΕΩΡΟΛΟΓΙΚΟ ΚΕΝΤΡΟ

Γενικές Μετεωρολογικές Πληροφορίες Ολυμπιακών Εκδόθηκε στις 15:15 C της Δευτέρας 16 Αυγούστο

α) Προειδοποιήσεις

Βρίσκονται τώρα σε ισχύ:

(2) Προοπτική για το υπόλοιπο διάστημα της ημέρι ΑΝΑΜΕΝΟΝΤΑΙ ΚΑΤΑΙΓΙΔΕΣ ΣΤΗΝ ΠΕΡΙΟΧΗ ΤΗΣ ΘΕΣΣΑΛΟΝΙΚΗΣ ΩΡΕΣ.

es Transfer constant

| τοποθέσια                          | <pre>BEPMOKPAΣIA  ( °C)</pre> | EXETIKH<br>YTPAEIA<br>(%) |    | ΔΙΕΥΘΥΝΣΗ<br>ΑΝΕΜΟΥ<br>(ΑΛΗΘΗΣ) | TA<br>A |
|------------------------------------|-------------------------------|---------------------------|----|---------------------------------|---------|
| OAYMIIAKO<br>STAAD (OOO)           | 26                            | 51                        | 25 | 010                             |         |
| ΠΑΝΑΘΉΝΑΙΚΟ<br>ΣΤΑΔΙΟ (PAN)        | 28                            | 40                        | 26 | 030                             |         |
| (GOU)                              | 26                            | 47                        | 25 | 030                             |         |
| FAAATEI (GLT)                      | 28                            | 45                        | 27 | 020                             |         |
| SEKEAEIA (DEC)                     | 23                            | 57                        | 23 | 020                             |         |
| A.AIOEIA (LIH)                     | 27                            | 42                        | 25 | 030                             |         |
| DEPITTEPI (PBH)                    | 27                            | 42                        | 25 | 030                             |         |
| NIKAIA (NIH)                       | 25                            | 57                        | 25 | 320                             |         |
| PAAHPO (FCO)                       | 27                            | 45                        | 26 | 330                             |         |
| EAAHNIKO (HCO)                     | 28                            | 42                        | 26 | 360                             |         |
| BOYALAFMENH (VOU)                  | 27                            | 45                        | 26 | 010                             |         |
| MAPKOHOYAO-EQU<br>(IIIIIKO KENTPO) | 26                            | 54                        | 26 | 020                             |         |
| MAPKOHOYAO-SHO<br>(IKOHOBOAH)      | 27                            | 45                        | 26 | 360                             |         |
| EXOINTAE (SCM)                     | 27                            | 51                        | 26 | 010                             |         |

<sup>1</sup> WBGT: Είναι προσύγγιση της Wet Balb Gloke Temperature. Είναι πάθανό να είναι και συναι στο συνοφού ή επικρατούν ισχυροί όπομος. Η WBGT πράπει να λαμβάνεται πολό ασβαρά : ίση ή μηγελάτερη των 25 βαθμάνε και ο σύληκης ασκείται για μηγάλο διάστημα. <sup>2</sup> Imber-2tu-3 Rindh <sup>4</sup> Υκτός: Νερό σε υγρή ή στορού μορφή που πάφτει από την επιρόσραιρα και φθάνα.

HELLENIC NATIONAL METEOROLOGICAL SERVICE

OLYMPIC METEOROLOGICAL CENTRE

General Meteorological Information For Olympic Venues

Issued at 15:15 C on Monday 16 August 2004

a) Warnings (1) Those are valid now:

(2) Outlook for the rest of the day: THUNDERSTORMS ARE EXPECTED IN THESSALONIKI DURING AFTERNOON.

b) Comment Weather Details

| b) Current Weather I                  | Details             |                             |        |                       |                          |                                         |                   |
|---------------------------------------|---------------------|-----------------------------|--------|-----------------------|--------------------------|-----------------------------------------|-------------------|
| Location                              | Temperature<br>(°C) | Relative<br>Humidity<br>(%) | WBGT ' | Wind<br>Dir<br>(true) | Wind<br>Speed *<br>(m/s) | Precipi-<br>tation <sup>3</sup><br>(mm) | Pressure<br>(hPa) |
| OLYMPIAKO<br>STADIUM (OCO)            | 26                  | 51                          | 25     | 010                   | 4                        | 0.00                                    | 1012              |
| PANATHINAIKO<br>STADIUM (PAN)         | 28                  | 40                          | 26     | 030                   | 3                        | 0.00                                    | 1011              |
| GOUDI (GOU)                           | 26                  | 47                          | 25     | 030                   | 4                        | 0.00                                    | 1012              |
| GALATSI (GLT)                         | 28                  | 45                          | 27     | 020                   | 7                        | 0.00                                    | 1010              |
| DEKELEIA (DEC)                        | 23                  | 57                          | 23     | 020                   | 7                        | 0.00                                    | 1012              |
| A.LIOSIA (LIH)                        | 27                  | 42                          | 25     | 030                   | 7                        | 0.00                                    | 1011              |
| PERISTERI (PBH)                       | 27                  | 42                          | 25     | 030                   | 7                        | 0.00                                    | 1011              |
| NIKAIA (NIH)                          | 25                  | 57                          | 25     | 320                   | 8                        | 0.00                                    | 1011              |
| FALIRO (FCO)                          | 27                  | 45                          | 26     | 330                   | 8                        | 0.00                                    | 1011              |
| HELLINIKO (HCO)                       | 28                  | 42                          | 26     | 360                   | 5                        | 0.00                                    | 1011              |
| VOULIAGMENI                           | 27                  | 45                          | 26     | 010                   | 9                        | 0.00                                    | 1011              |
| MARKOPOULO EQU<br>(Equestrian Centre) | 26                  | 54                          | 26     | 020                   | 8                        | 0.00                                    | 1010              |
| MARKOPOULO SHO<br>(Shooting Centre)   | 27                  | 45                          | 26     | 360                   | 6                        | 0.00                                    | 1012              |
| Schinias (SCM)                        | 27                  | 51                          | 26     | 010                   | 7                        | 0.00                                    | 1012              |
|                                       |                     |                             |        |                       |                          |                                         |                   |

<sup>1</sup> WBGT: It is an approximation to the Wet Bulb Globe Temperature. It is likely to be be overestimated particularly in cloudy and windy conditions. When WBGT value is equal or greater than 28 degrees Centigrade Sports Medicine Authorities advice athletes who undertake a prolonged exercise, to take extreme care.