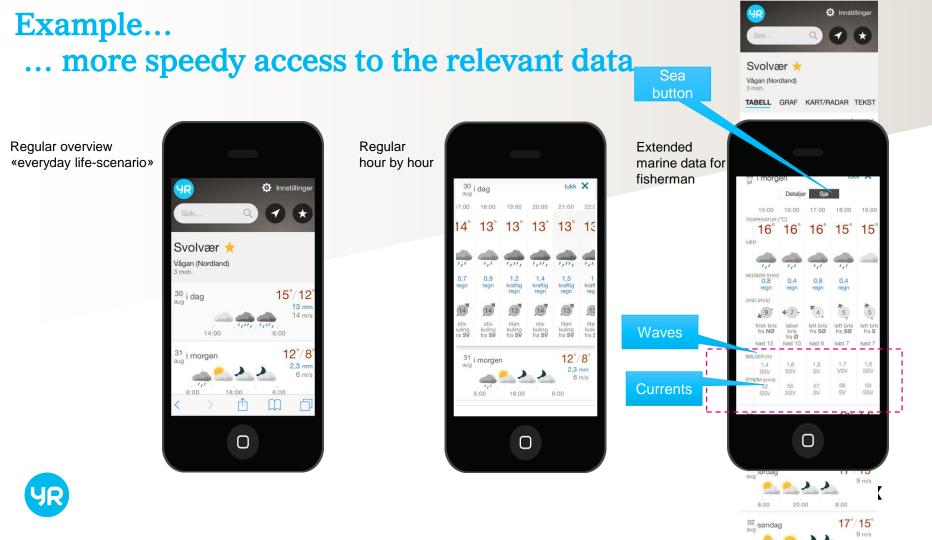

#### **MAIN SCENARIO: EVERYDAY LIFE**

**VLK** 

#### **OTHER SCENARIO'S: SPECIAL SITUATIONS**

Coastal fisherman

Mountain guide, winter

Paraglider

Event agency

Snow plough driver

Grain farmer

Wind

Pressure

Currents

Air temp.

Water temp.

Percipation

Waves