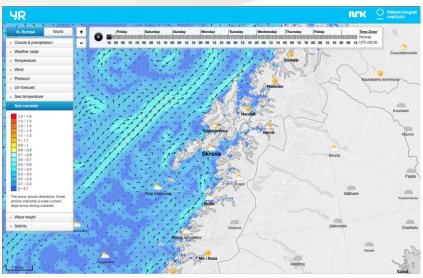

#### Reflections on... ... maps

**VLK** 

# Catch

- Enlightening!
- Too much information in maps, too timeconsuming
- Make some of the data more easily
   accessible