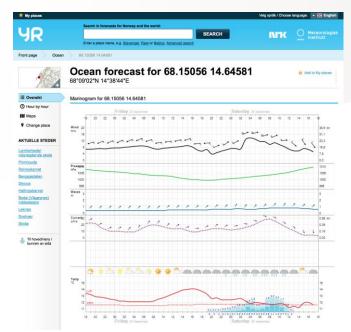

#### Reflections on... ... graph (meteo- or marinogram) versus table

|                                                  | Sean             | ch in foreca                        | sts for Norway   | and the v                              | vorid:    |             |                                                      |                                        |           |       |                    |           |                 |           |  |  |
|--------------------------------------------------|------------------|-------------------------------------|------------------|----------------------------------------|-----------|-------------|------------------------------------------------------|----------------------------------------|-----------|-------|--------------------|-----------|-----------------|-----------|--|--|
| YR                                               |                  |                                     |                  |                                        |           |             | SEA                                                  | RCH                                    |           |       | nr                 | KC        | ) Mete          | orologis  |  |  |
|                                                  | Enter            | a place nan                         | te, e.g. Stevand | nt. Rent o                             | Beiling ( | Advanced se | arsh                                                 |                                        |           |       |                    |           |                 |           |  |  |
| Front page Ocean                                 | 68.1505          | 56 14.6458                          |                  |                                        |           |             |                                                      |                                        |           |       |                    |           |                 |           |  |  |
| •                                                | Ocea<br>68°09′02 |                                     |                  | st f                                   | or 6      | 8.15        | 5056 <sup>-</sup>                                    | 14.64                                  | 158       | 1     |                    |           | Add to M        | ly places |  |  |
|                                                  | Thursday         | 24 Septe                            | ember 2015       |                                        |           |             |                                                      |                                        |           |       |                    |           |                 |           |  |  |
| O Hour by hour                                   | Forecast         | valid for a pe                      | ariod of time    | Forecast valid at the time in question |           |             |                                                      |                                        |           |       |                    |           |                 |           |  |  |
| RI Maps                                          | Time             | Weather                             | Precipitation    | Time                                   | Air       |             |                                                      |                                        |           |       | Water              |           | Waves           |           |  |  |
| Change place                                     | 18:00 -<br>19:00 | *                                   | 0 mm             | 18:00                                  | Temp.     | - Mo<br>7 m | Wind<br>derate breeze,<br>t/s from east-<br>theast   | Pressure<br>1006 hPe                   | Fog<br>0% | Temp. | Current<br>22 cm/s | Sea level | Height<br>0.2 m | Direction |  |  |
| AKTUELLE STEDER                                  | 19:00 -<br>20:00 |                                     | 0 mm             | 19:00                                  | 13°       | - Mo<br>7 m | derate breeze,<br>v/s from east-<br>theast           | 1007 hPa                               | 0%        | 12"   | 23 cm/s            |           | 0.2 m           | sw        |  |  |
| Primhovda<br>Reineskarvet                        | 20:00 -<br>21:00 |                                     | 0 mm             | 20:00                                  | 13°       | 7 1         | derate breeze,<br>v/s from east-<br>theast           | 1007 hPa                               | 0%        | 12°   | 22 cm/s            |           | 0.2 m           | sw        |  |  |
| Bergsjøstølen<br>Skrova                          | 21:00 -<br>22:00 | 2                                   | 0 mm             | 21:00                                  | 13°       | - 70        | derate breeze,<br>t/s from east-<br>theast           | 1007 hPa                               | 0%        | 12°   | 16 cm/s            |           | 0.2 m           | sw        |  |  |
| tallingskarvet<br>lodø (Vågøynes)<br>nå/estasjon | 22:00 -<br>23:00 | 2                                   | 0 mm             | 22:00                                  | 13°       | 7 7 1       | derate breeze,<br>s/s from east-<br>theast           | 1007 hPa                               | 0%        | 12°   | 13 cm/s            |           | 0.2 m           | sw        |  |  |
| Leknes<br>Svolvær                                | 23:00 -<br>00:00 | 4                                   | 0 mm             | 23:00                                  | 12°       | 7 7 1       | derate breeze,<br>t/s from east-<br>theast           | 1006 hPa                               | 0%        | 12°   | 10 cm/s            |           | 0.2 m           | sw        |  |  |
| Skråa                                            | Friday 25        | Septemb                             | per 2015         |                                        |           |             |                                                      |                                        |           |       |                    |           |                 |           |  |  |
| Til hovedmeny i                                  | Forecast         | Forecast valid for a period of time |                  |                                        |           |             |                                                      | Forecast valid at the time in question |           |       |                    |           |                 |           |  |  |
| bunnen av sida                                   | Time             | Weather                             | Precipitation    | Time                                   |           |             | Air                                                  |                                        |           |       | Water              |           |                 | aves      |  |  |
|                                                  | 00:00 -<br>01:00 |                                     | 0 mm             | 00:00                                  | Temp.     | - Mo<br>8 m | Wind<br>derate breeze,<br>vs from east-              | Pressure<br>1006 hPa                   | Fog<br>0% | Temp. | Current<br>10 cm/s | Sea lovel | Height          | Direction |  |  |
|                                                  | 01:00 -<br>02:00 | 0                                   | 0 mm             | 01:00                                  | 12°       | - Mo<br>8 m | theast<br>derate breeze,<br>t/s from east-<br>theast | 1006 hPa                               | 0%        | 12*   | 10 cm/s            |           | 0.2 m           | sw        |  |  |
|                                                  | 02:00 -<br>03:00 | 2                                   | 0 mm             | 02:00                                  | 12°       | - Fre       | sh breeze, 8<br>from east-<br>theast                 | 1005 hPa                               | 0%        | 12°   | 9 cm/s             |           | 0.2 m           | sw        |  |  |
|                                                  | 03:00 -<br>04:00 | 2                                   | 0 mm             | 03:00                                  | 12°       | Fre         | sh breeze, 8<br>from east-                           | 1005 hPa                               | 0%        | 12°   | 9 cm/s             |           | 0.2m            | SW        |  |  |