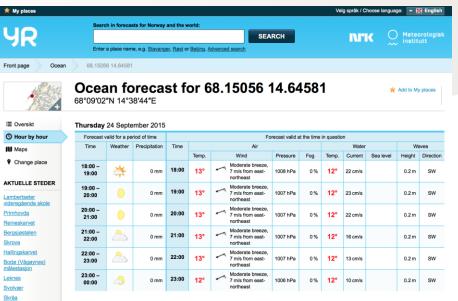

#### Friday 25 September 2015

Til hovedmeny i bunnen av sida

| Forecast valid for a period of time |         |               |       | Forecast valid at the time in question |                                                   |          |     |       |         |           |        |           |  |  |  |
|-------------------------------------|---------|---------------|-------|----------------------------------------|---------------------------------------------------|----------|-----|-------|---------|-----------|--------|-----------|--|--|--|
| Time We                             | Weather | Precipitation | Time  |                                        | Air                                               |          |     | Water | Waves   |           |        |           |  |  |  |
|                                     |         |               |       | Temp.                                  | Wind                                              | Pressure | Fog | Temp. | Current | Sea level | Height | Direction |  |  |  |
| 00:00 -<br>01:00                    |         | 0 mm          | 00:00 | 12°                                    | Moderate breeze,<br>8 m/s from east-<br>northeast | 1006 hPa | 0%  | 12°   | 10 cm/s |           | 0.2 m  | sw        |  |  |  |
| 01:00 -<br>02:00                    |         | 0 mm          | 01:00 | 12°                                    | Moderate breeze,<br>8 m/s from east-<br>northeast | 1006 hPa | 0%  | 12°   | 10 cm/s |           | 0.2 m  | SW        |  |  |  |
| 02:00 -<br>03:00                    |         | 0 mm          | 02:00 | 12°                                    | Fresh breeze, 8<br>m/s from east-<br>northeast    | 1005 hPa | 0%  | 12°   | 9 cm/s  |           | 0.2 m  | sw        |  |  |  |
| 03:00 -<br>04:00                    |         | 0 mm          | 03:00 | 12°                                    | Fresh breeze, 8<br>m/s from east-<br>northeast    | 1005 hPa | 0%  | 12°   | 9 cm/s  |           | 0.2 m  | SW        |  |  |  |
| 04:00 -                             |         |               |       |                                        | <ul> <li>Fresh breeze, 9</li> </ul>               |          |     |       |         |           |        |           |  |  |  |

#### Reflections on... ... graph (meteo- or marinogram) versus table

|                                                  | Sean             | ch in foreca                        | sts for Norway   | and the v                              | vorid:    |             |                                                      |                                        |           |       |                    |           |                 |           |  |  |
|--------------------------------------------------|------------------|-------------------------------------|------------------|----------------------------------------|-----------|-------------|------------------------------------------------------|----------------------------------------|-----------|-------|--------------------|-----------|-----------------|-----------|--|--|
| YR                                               |                  |                                     |                  |                                        |           |             | SEA                                                  | RCH                                    |           |       | nr                 | KC        | ) Mete          | orologis  |  |  |
|                                                  | Enter            | a place nan                         | te, e.g. Stevand | nt. Rent o                             | Beiling ( | Advanced se | arsh                                                 |                                        |           |       |                    |           |                 |           |  |  |
| Front page Ocean                                 | 68.1505          | 56 14.6458                          |                  |                                        |           |             |                                                      |                                        |           |       |                    |           |                 |           |  |  |
| •                                                | Ocea<br>68°09′02 |                                     |                  | st f                                   | or 6      | 8.15        | 5056 <sup>-</sup>                                    | 14.64                                  | 158       | 1     |                    |           | Add to M        | ly places |  |  |
|                                                  | Thursday         | 24 Septe                            | ember 2015       |                                        |           |             |                                                      |                                        |           |       |                    |           |                 |           |  |  |
| O Hour by hour                                   | Forecast         | valid for a pe                      | ariod of time    | Forecast valid at the time in question |           |             |                                                      |                                        |           |       |                    |           |                 |           |  |  |
| RI Maps                                          | Time             | Weather                             | Precipitation    | Time                                   | Air       |             |                                                      |                                        |           |       | Water              |           | Waves           |           |  |  |
| Change place                                     | 18:00 -<br>19:00 | *                                   | 0 mm             | 18:00                                  | Temp.     | - Mo<br>7 m | Wind<br>derate breeze,<br>t/s from east-<br>theast   | Pressure<br>1006 hPe                   | Fog<br>0% | Temp. | Current<br>22 cm/s | Sea level | Height<br>0.2 m | Direction |  |  |
| AKTUELLE STEDER                                  | 19:00 -<br>20:00 |                                     | 0 mm             | 19:00                                  | 13°       | - Mo<br>7 m | derate breeze,<br>v/s from east-<br>theast           | 1007 hPa                               | 0%        | 12"   | 23 cm/s            |           | 0.2 m           | sw        |  |  |
| Primhovda<br>Reineskarvet                        | 20:00 -<br>21:00 |                                     | 0 mm             | 20:00                                  | 13°       | 7 1         | derate breeze,<br>v/s from east-<br>theast           | 1007 hPa                               | 0%        | 12°   | 22 cm/s            |           | 0.2 m           | sw        |  |  |
| Bergsjøstølen<br>Skrova                          | 21:00 -<br>22:00 | 2                                   | 0 mm             | 21:00                                  | 13°       | - 70        | derate breeze,<br>t/s from east-<br>theast           | 1007 hPa                               | 0%        | 12°   | 16 cm/s            |           | 0.2 m           | sw        |  |  |
| tallingskarvet<br>lodø (Vågøynes)<br>nå/estasjon | 22:00 -<br>23:00 | 2                                   | 0 mm             | 22:00                                  | 13°       | 7 7 1       | derate breeze,<br>s/s from east-<br>theast           | 1007 hPa                               | 0%        | 12°   | 13 cm/s            |           | 0.2 m           | sw        |  |  |
| Leknes<br>Svolvær                                | 23:00 -<br>00:00 | 4                                   | 0 mm             | 23:00                                  | 12°       | 7 7 1       | derate breeze,<br>t/s from east-<br>theast           | 1006 hPa                               | 0%        | 12°   | 10 cm/s            |           | 0.2 m           | sw        |  |  |
| Skråa                                            | Friday 25        | Septemb                             | per 2015         |                                        |           |             |                                                      |                                        |           |       |                    |           |                 |           |  |  |
| Til hovedmeny i                                  | Forecast         | Forecast valid for a period of time |                  |                                        |           |             |                                                      | Forecast valid at the time in question |           |       |                    |           |                 |           |  |  |
| bunnen av sida                                   | Time             | Weather                             | Precipitation    | Time                                   |           |             | Air                                                  |                                        |           |       | Water              |           |                 | aves      |  |  |
|                                                  | 00:00 -<br>01:00 |                                     | 0 mm             | 00:00                                  | Temp.     | - Mo<br>8 m | Wind<br>derate breeze,<br>vs from east-              | Pressure<br>1006 hPa                   | Fog<br>0% | Temp. | Current<br>10 cm/s | Sea lovel | Height          | Direction |  |  |
|                                                  | 01:00 -<br>02:00 | 0                                   | 0 mm             | 01:00                                  | 12°       | - Mo<br>8 m | theast<br>derate breeze,<br>t/s from east-<br>theast | 1006 hPa                               | 0%        | 12*   | 10 cm/s            |           | 0.2 m           | sw        |  |  |
|                                                  | 02:00 -<br>03:00 | 2                                   | 0 mm             | 02:00                                  | 12°       | - Fre       | sh breeze, 8<br>from east-<br>theast                 | 1005 hPa                               | 0%        | 12°   | 9 cm/s             |           | 0.2 m           | sw        |  |  |
|                                                  | 03:00 -<br>04:00 | 2                                   | 0 mm             | 03:00                                  | 12°       | Fre         | sh breeze, 8<br>from east-                           | 1005 hPa                               | 0%        | 12°   | 9 cm/s             |           | 0.2m            | SW        |  |  |