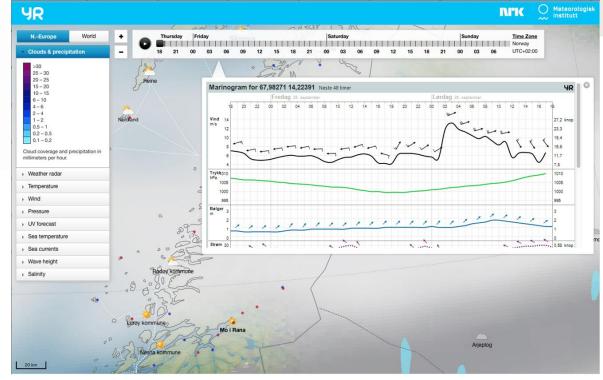

| 02:00 | 12°                                    | Fresh breeze, 8<br>m/s from east-<br>northeast    | 1005 hPa | 0%  | 12°   | 9 cm/s  |           | 0.2 m  | sw        |  |  |  |
| 03:00 -<br>04:00                    |         | 0 mm          | 03:00 | 12°                                    | Fresh breeze, 8<br>m/s from east-<br>northeast    | 1005 hPa | 0%  | 12°   | 9 cm/s  |           | 0.2 m  | SW        |  |  |  |
| 04:00 -                             |         |               |       |                                        | <ul> <li>Fresh breeze, 9</li> </ul>               |          |     |       |         |           |        |           |  |  |  |

Wind Pressure Waves Currents Water temp. Air temp. Percipation

Wind Pressure Waves Currents Water temp. Air temp. Percipation





#### **VLK**



NľK



NĽK

#### Less use than expected...

# Why?



Coastal fisherman



## We traveled to Lofoten, Northern Norway to fine out



#### The most lethal occupation





### "Northwest is OK, but northeastly storm is not, then «he» is strong"

### Decision making, based on wind conditions

- Checking weather service (Yr) to know what's coming
- Time pressure!
  - Scan quickly to detect changes
  - Mobile
- Observations



Consequences of stormy weather

- Death
- Injuries
- Lost equipment
- Miss the day's catch (£1.500 2.400)





#### Reflections on... ... graph (meteo- or marinogram) versus table



|                                                  | Sean             | ch in foreca                        | sts for Norway   | and the v                              | v