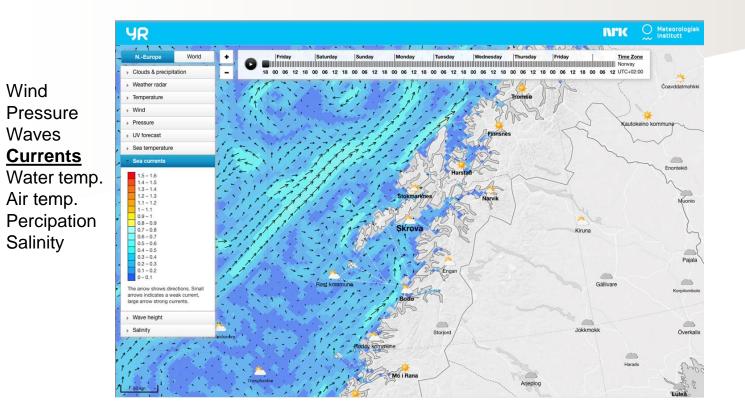

Pressure

Currents

Air temp.

Water temp.

Percipation

Waves

Wind Pressure Waves Currents Water temp. Air temp. Percipation

Wind Pressure Waves Currents Water temp. Air temp. Percipation

#### Reflections on... ... maps

**VLK** 