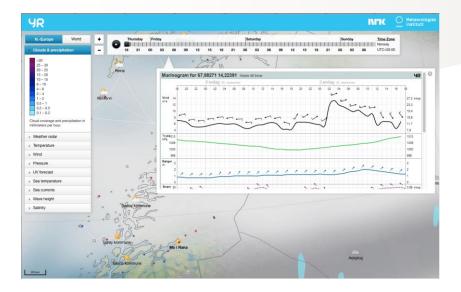

#### Reflections on... ... graph (meteo- or marinogram) versus table

|                                                  | Sean             | ch in foreca                        | sts for Norway   | and the v                              | vorid:    |             |                                                      |                                        |           |       |                    |           |                 |           |  |  |
|--------------------------------------------------|------------------|-------------------------------------|------------------|----------------------------------------|-----------|-------------|------------------------------------------------------|----------------------------------------|-----------|-------|--------------------|-----------|-----------------|-----------|--|--|
| YR                                               |                  |                                     |                  |                                        |           |             | SEA                                                  | RCH                                    |           |       | nr                 | KC        | ) Mete          | orologis  |  |  |
|                                                  | Enter            | a place nan                         | te, e.g. Stevand | nt. Rent o                             | Beiling ( | Advanced se | arsh                                                 |                                        |           |       |                    |           |                 |           |  |  |
| Front page Ocean                                 | 68.1505          | 56 14.6458                          |                  |                                        |           |             |                                                      |                                        |           |       |                    |           |                 |           |  |  |
| •                                                | Ocea<br>68°09′02 |                                     |                  | st f                                   | or 6      | 8.15        | 5056 <sup>-</sup>                                    | 14.64                                  | 158       | 1     |                    |           | Add to M        | ly places |  |  |
|                                                  | Thursday         | 24 Septe                            | ember 2015       |                                        |           |             |                                                      |                                        |           |       |                    |           |                 |           |  |  |
| O Hour by hour                                   | Forecast         | valid for a pe                      | ariod of time    | Forecast valid at the time in question |           |             |                                                      |                                        |           |       |                    |           |                 |           |  |  |
| RI Maps                                          | Time             | Weather                             | Precipitation    | Time                                   | Air       |             |                                                      |                                        |           |       | Water              |           | Waves           |           |  |  |
| Change place                                     | 18:00 -<br>19:00 | *                                   | 0 mm             | 18:00                                  | Temp.     | - Mo<br>7 m | Wind<br>derate breeze,<br>t/s from east-<br>theast   | Pressure<br>1006 hPe                   | Fog<br>0% | Temp. | Current<br>22 cm/s | Sea level | Height<br>0.2 m | Direction |  |  |
| AKTUELLE STEDER                                  | 19:00 -<br>20:00 |                                     | 0 mm             | 19:00                                  | 13°       | - Mo<br>7 m | derate breeze,<br>v/s from east-<br>theast           | 1007 hPa                               | 0%        | 12"   | 23 cm/s            |           | 0.2 m           | sw        |  |  |
| Primhovda<br>Reineskarvet                        | 20:00 -<br>21:00 |                                     | 0 mm             | 20:00                                  | 13°       | 7 1         | derate breeze,<br>v/s from east-<br>theast           | 1007 hPa                               | 0%        | 12°   | 22 cm/s            |           | 0.2 m           | sw        |  |  |
| Bergsjøstølen<br>Skrova                          | 21:00 -<br>22:00 | 2                                   | 0 mm             | 21:00                                  | 13°       | - 70        | derate breeze,<br>t/s from east-<br>theast           | 1007 hPa                               | 0%        | 12°   | 16 cm/s            |           | 0.2 m           | sw        |  |  |
| tallingskarvet<br>lodø (Vågøynes)<br>nå/estasjon | 22:00 -<br>23:00 | 2                                   | 0 mm             | 22:00                                  | 13°       | 7 7 1       | derate breeze,<br>s/s from east-<br>theast           | 1007 hPa                               | 0%        | 12°   | 13 cm/s            |           | 0.2 m           | sw        |  |  |
| Leknes<br>Svolvær                                | 23:00 -<br>00:00 | 4                                   | 0 mm             | 23:00                                  | 12°       | 7 7 1       | derate breeze,<br>t/s from east-<br>theast           | 1006 hPa                               | 0%        | 12°   | 10 cm/s            |           | 0.2 m           | sw        |  |  |
| Skråa                                            | Friday 25        | Septemb                             | per 2015         |                                        |           |             |                                                      |                                        |           |       |                    |           |                 |           |  |  |
| Til hovedmeny i                                  | Forecast         | Forecast valid for a period of time |                  |                                        |           |             |                                                      | Forecast valid at the time in question |           |       |                    |           |                 |           |  |  |
| bunnen av sida                                   | Time             | Weather                             | Precipitation    | Time                                   |           |             | Air                                                  |                                        |           |       | Water              |           |                 | aves      |  |  |
|                                                  | 00:00 -<br>01:00 |                                     | 0 mm             | 00:00                                  | Temp.     | - Mo<br>8 m | Wind<br>derate breeze,<br>vs from east-              | Pressure<br>1006 hPa                   | Fog<br>0% | Temp. | Current<br>10 cm/s | Sea lovel | Height          | Direction |  |  |
|                                                  | 01:00 -<br>02:00 | 0                                   | 0 mm             | 01:00                                  | 12°       | - Mo<br>8 m | theast<br>derate breeze,<br>t/s from east-<br>theast | 1006 hPa                               | 0%        | 12*   | 10 cm/s            |           | 0.2 m           | sw        |  |  |
|                                                  | 02:00 -<br>03:00 | 2                                   | 0 mm             | 02:00                                  | 12°       | - Fre       | sh breeze, 8<br>from east-<br>theast                 | 1005 hPa                               | 0%        | 12°   | 9 cm/s             |           | 0.2 m           | sw        |  |  |
|                                                  | 03:00 -<br>04:00 | 2                                   | 0 mm             | 03:00                                  | 12°       | Fre         | sh breeze, 8<br>from east-                           | 1005 hPa                               | 0%        | 12°   | 9 cm/s             |           | 0.2m            | SW        |  |  |