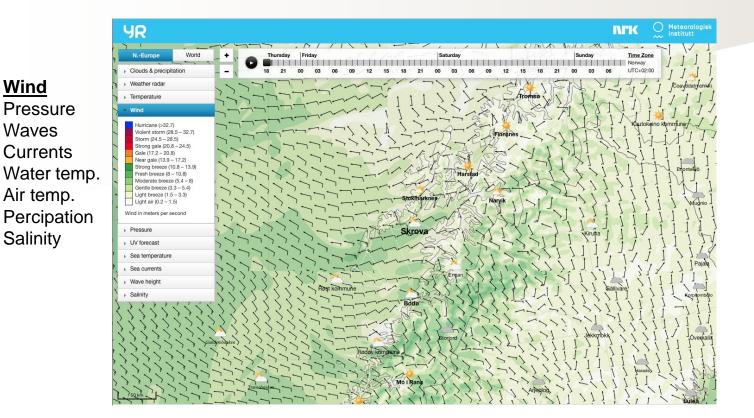

#### **OTHER SCENARIO'S: SPECIAL SITUATIONS**

Coastal fisherman

Mountain guide, winter

Paraglider

Event agency

Snow plough driver

Grain farmer

Wind

#### Reflections on... ... maps

**VLK** 