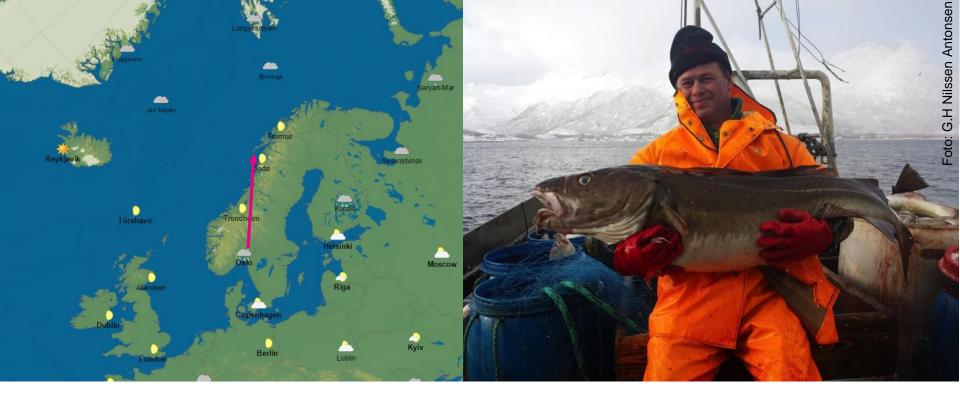

# Why?

Coastal fisherman

## We traveled to Lofoten, Northern Norway to fine out

#### The most lethal occupation