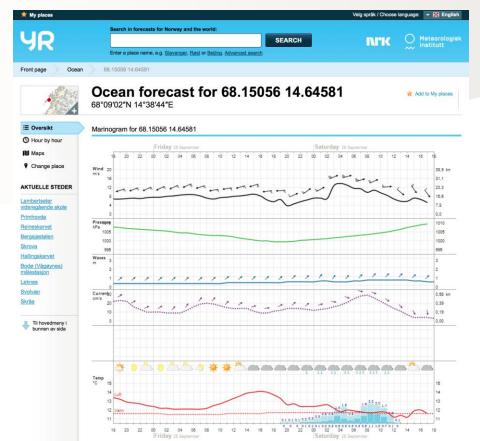

#### Reflections on... ... graph (meteo- or marinogram) versus table

|                                                  | Sean             | ch in foreca                        | sts for Norway   | and the v                              | vorid:    |             |                                                      |                                        |           |       |                    |           |                 |           |  |  |
|--------------------------------------------------|------------------|-------------------------------------|------------------|----------------------------------------|-----------|-------------|------------------------------------------------------|----------------------------------------|-----------|-------|--------------------|-----------|-----------------|-----------|--|--|
| YR                                               |                  |                                     |                  |                                        |           |             | SEA                                                  | RCH                                    |           |       | nr                 | KC        | ) Mete          | orologis  |  |  |
|                                                  | Enter            | a place nan                         | te, e.g. Stevand | nt. Rent o                             | Beiling ( | Advanced se | arsh                                                 |                                        |           |       |                    |           |                 |           |  |  |
| Front page Ocean                                 | 68.1505          | 56 14.6458                          |                  |                                        |           |             |                                                      |                                        |           |       |                    |           |                 |           |  |  |
| •                                                | Ocea<br>68°09′02 |                                     |                  | st f                                   | or 6      | 8.15        | 5056 <sup>-</sup>                                    | 14.64                                  | 158       | 1     |                    |           | Add to M        | ly places |  |  |
|                                                  | Thursday         | 24 Septe                            | ember 2015       |                                        |           |             |                                                      |                                        |           |       |                    |           |                 |           |  |  |
| O Hour by hour                                   | Forecast         | valid for a pe                      | ariod of time    | Forecast valid at the time in question |           |             |                                                      |                                        |           |       |                    |           |                 |           |  |  |
| RI Maps                                          | Time             | Weather                             | Precipitation    | Time                                   | Air       |             |                                                      |                                        |           |       | Water              |           | Waves           |           |  |  |
| Change place                                     | 18:00 -<br>19:00 | *                                   | 0 mm             | 18:00                                  | Temp.     | - Mo<br>7 m | Wind<br>derate breeze,<br>t/s from east-<br>theast   | Pressure<br>1006 hPe                   | Fog<br>0% | Temp. | Current<br>22 cm/s | Sea level | Height<br>0.2 m | Direction |  |  |
| AKTUELLE STEDER                                  | 19:00 -<br>20:00 |                                     | 0 mm             | 19:00                                  | 13°       | - Mo<br>7 m | derate breeze,<br>v/s from east-<br>theast           | 1007 hPa                               | 0%        | 12"   | 23 cm/s            |           | 0.2 m           | sw        |  |  |
| Primhovda<br>Reineskarvet                        | 20:00 -<br>21:00 |                                     | 0 mm             | 20:00                                  | 13°       | 7 1         | derate breeze,<br>v/s from east-<br>theast           | 1007 hPa                               | 0%        | 12°   | 22 cm/s            |           | 0.2 m           | sw        |  |  |
| Bergsjøstølen<br>Skrova                          | 21:00 -<br>22:00 | 2                                   | 0 mm             | 21:00                                  | 13°       | - 70        | derate breeze,<br>t/s from east-<br>theast           | 1007 hPa                               | 0%        | 12°   | 16 cm/s            |           | 0.2 m           | sw        |  |  |
| tallingskarvet<br>lodø (Vågøynes)<br>nå/estasjon | 22:00 -<br>23:00 | 2                                   | 0 mm             | 22:00                                  | 13°       | 7 7 1       | derate breeze,<br>s/s from east-<br>theast           | 1007 hPa                               | 0%        | 12°   | 13 cm/s            |           | 0.2 m           | sw        |  |  |
| Leknes<br>Svolvær                                | 23:00 -<br>00:00 | 4                                   | 0 mm             | 23:00                                  | 12°       | 7 7 1       | derate breeze,<br>t/s from east-<br>theast           | 1006 hPa                               | 0%        | 12°   | 10 cm/s            |           | 0.2 m           | sw        |  |  |
| Skråa                                            | Friday 25        | Septemb                             | per 2015         |                                        |           |             |                                                      |                                        |           |       |                    |           |                 |           |  |  |
| Til hovedmeny i                                  | Forecast         | Forecast valid for a period of time |                  |                                        |           |             |                                                      | Forecast valid at the time in question |           |       |                    |           |                 |           |  |  |
| bunnen av sida                                   | Time             | Weather                             | Precipitation    | Time                                   |           |             | Air                                                  |                                        |           |       | Water              |           |                 | aves      |  |  |
|                                                  | 00:00 -<br>01:00 |                                     | 0 mm             | 00:00                                  | Temp.     | - Mo<br>8 m | Wind<br>derate breeze,<br>vs from east-              | Pressure<br>1006 hPa                   | Fog<br>0% | Temp. | Current<br>10 cm/s | Sea lovel | Height          | Direction |  |  |
|                                                  | 01:00 -<br>02:00 | 0                                   | 0 mm             | 01:00                                  | 12°       | - Mo<br>8 m | theast<br>derate breeze,<br>t/s from east-<br>theast | 1006 hPa                               | 0%        | 12*   | 10 cm/s            |           | 0.2 m           | sw        |  |  |
|                                                  | 02:00 -<br>03:00 | 2                                   | 0 mm             | 02:00                                  | 12°       | - Fre       | sh breeze, 8<br>from east-<br>theast                 | 1005 hPa                               | 0%        | 12°   | 9 cm/s             |           | 0.2 m           | sw        |  |  |
|                                                  | 03:00 -<br>04:00 | 2                                   | 0 mm             | 03:00                                  | 12°       | Fre         | sh breeze, 8<br>from east-                           | 1005 hPa                               | 0%        | 12°   | 9 cm/s             |           | 0.2m            | SW        |  |  |