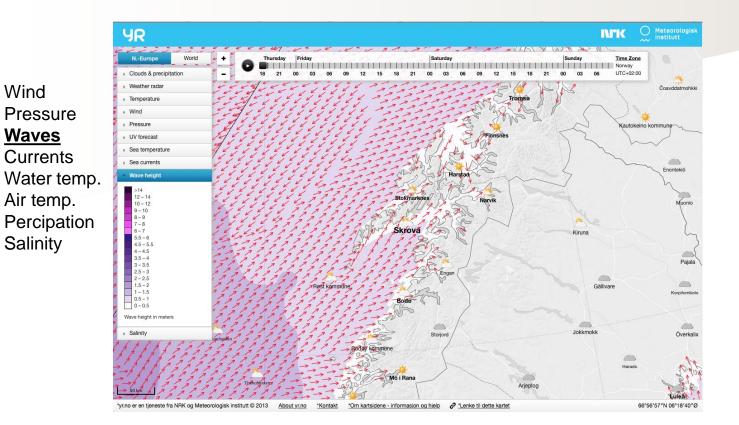

Pressure

Currents

Air temp.

Water temp.

Percipation

Waves

#### Reflections on... ... maps

**VLK** 