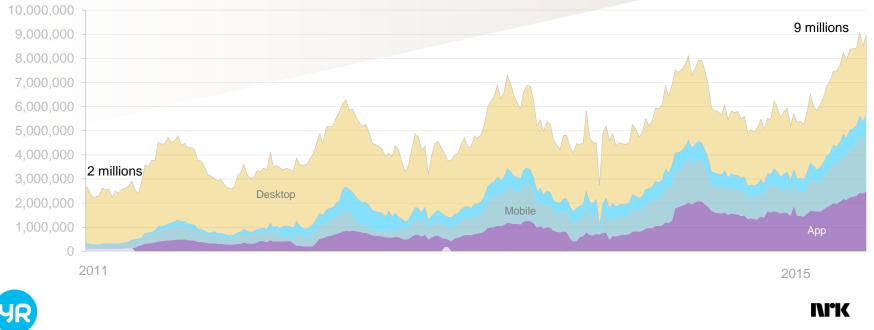

#### Fifth largest weather services in the world\*

#### Yr users 2011 - 2015

<sup>\*</sup>alexa.com