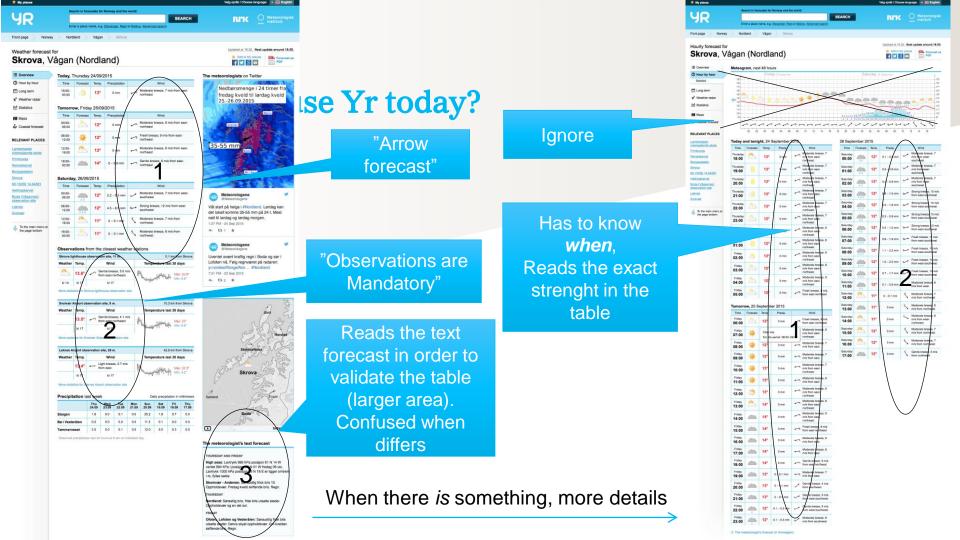

h breeze, 9</li> </ul>               |          |     |       |         |           |        |           |  |  |  |

Wind Pressure Waves Currents Water temp. Air temp. Percipation

Wind Pressure Waves Currents Water temp. Air temp. Percipation





#### **VLK**



NľK



NĽK

#### Less use than expected...

# Why?



Coastal fisherman



## We traveled to Lofoten, Northern Norway to fine out



#### The most lethal occupation





### "Northwest is OK, but northeastly storm is not, then «he» is strong"

### Decision making, based on wind conditions

- Checking weather service (Yr) to know what's coming
- Time pressure!
  - Scan quickly to detect changes
  - Mobile
- Observations



Consequences of stormy weather

- Death
- Injuries
- Lost equipment
- Miss the day's catch (£1.500 2.400)





#### Reflections on... ... graph (meteo- or marinogram) versus table



|                                                  | Sean             | ch in foreca                        | sts for Norway   | and the v                              | vorid:    |             |                                                      |                                        |           |       |                    |           |                 |           |  |  |
|--------------------------------------------------|------------------|-------------------------------------|------------------|----------------------------------------|-----------|-------------|------------------------------------------------------|----------------------------------------|-----------|-------|--------------------|-----------|-